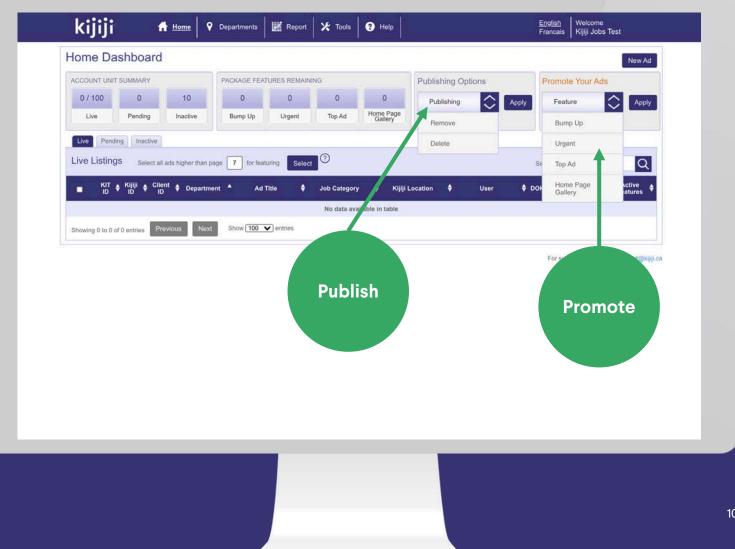

#### **Publishing Options**

Publishing Options allows you to remove, delete, or publish a listing. Keep in mind that when you remove your ad, it will move to the inactive tab, while delete removes the ad from the system permanently.

#### **Promote Your Ads**

Promote Your Ads allows you to apply a visibility feature to one or more listings. Simply select the ad(s) you would like to promote using the checkbox and select the feature you would like to apply. You will be prompted to confirm the purchase, once completed, the feature will take effect momentarily.