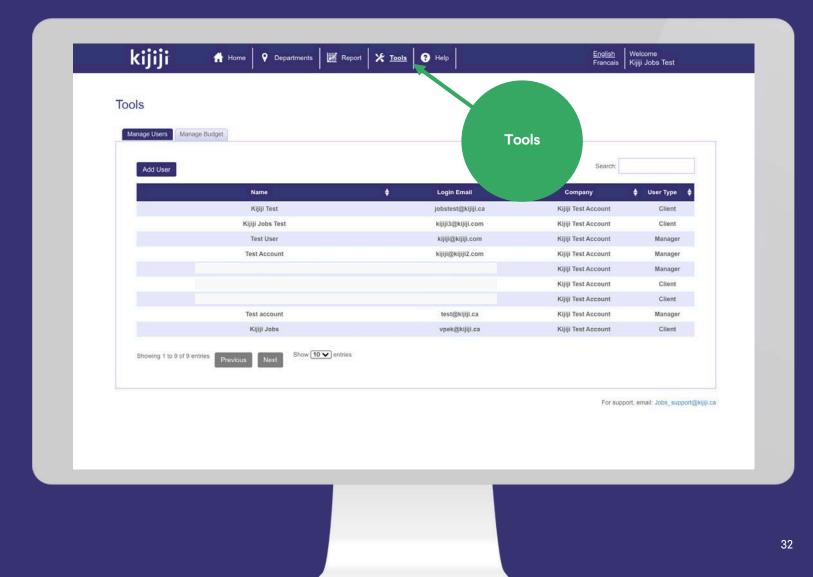

#### Tools

The tools tab can only be accessed if you have client level permissions set up on your account. Here, you can create other user accounts to allow sub users access to select features.

#### Tools

Clicking Tools in the Navigation Menu will take you to a new page where you can manage users and view your feed history.