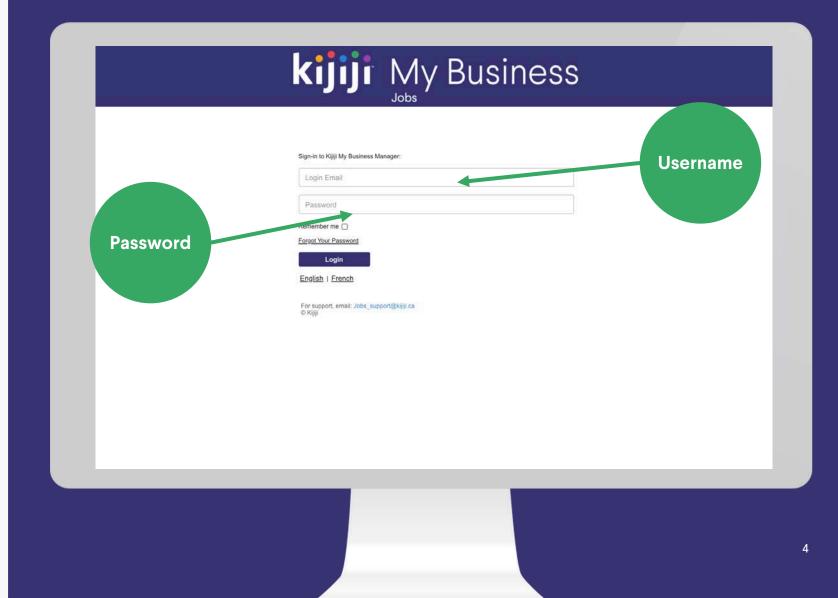

#### Logging in

https://jobs.kijiji.limpsys.com/en/login

The sign in page is where you'll arrive when first accessing the Kijiji My Business Manager.

#### Username

Your username is your email address.

#### Password

You'll find your password inside your login credential email. Remember, your username and password are case sensitive.