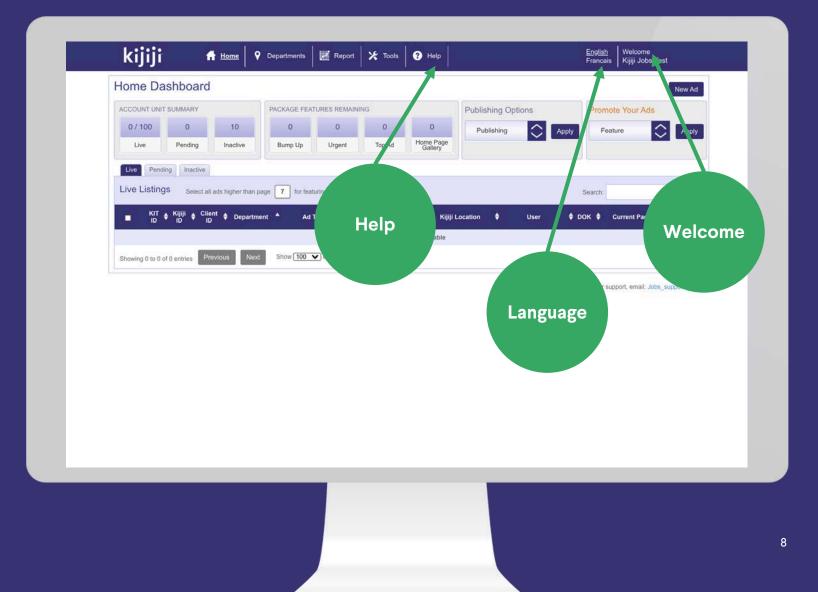

#### Help

The Help link takes you to a page of FAQs for your Kijiji My Business solution. You'll find answers to queries about using the Kijiji My Business Manager, the visibility of your ads on Kijiji and how to optimise them to reach your audience.

#### Language

The language setting lets you select the language you prefer to use.

#### Welcome

Hover over your name next to the Welcome tab to reveal a drop-down menu where you can access basic information about your account, change your password, or log out of your current session.