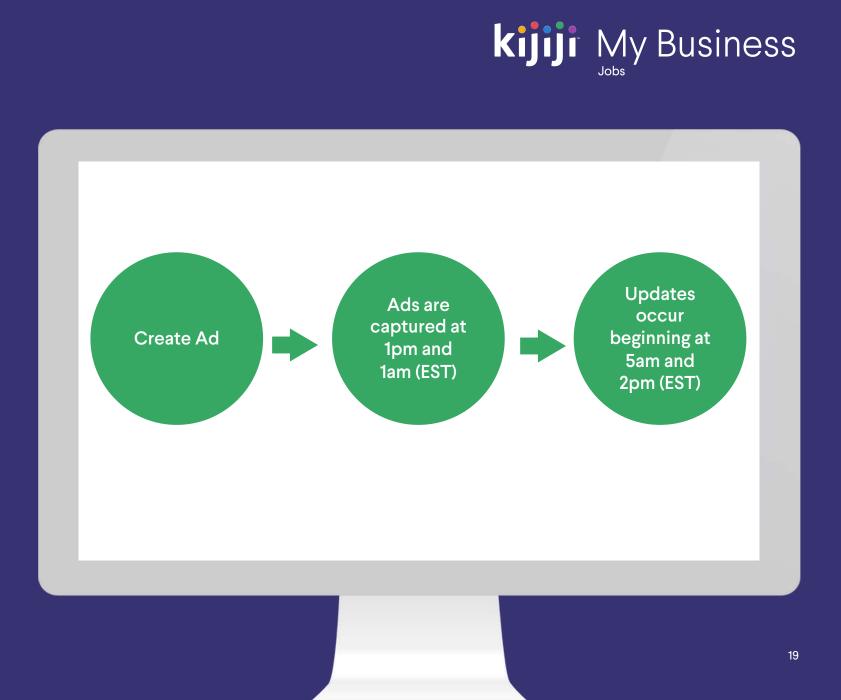

#### Create a new department

Clicking on the Departments tab on the navigation menu will take you to the departments page.

It displays all existing departments, and the number of ads associated with each. Click Add Department to create a new grouping for your ads.

Tip: Typically ads are grouped in departments by industry, location, recruiter, or brand. Our support team, or your account rep will be happy to advise on how to best organize your listings to optimize workflow.