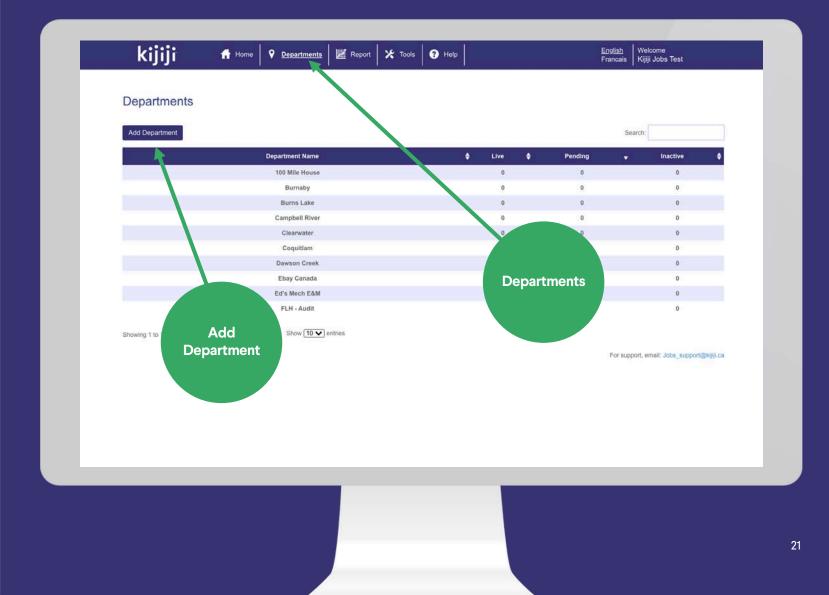

#### **Company Data**

Company wide data appears in the top section as a summary.

Below you can select specific departments using the check boxes and generate a report on the individual ads.

#### **Unit Report**

The unit report shows lead generation metrics per unit, allowing to better understand which ads are performing well, and which may need some extra attention.

Clicking on the number of email replies will allow you to download them in Excel format.

Access to additional data or metrics may be available from your advertising consultant by request.

| Reporting Period:*                            | OR O Fro | m:               |                 |                              |               |
|-----------------------------------------------|----------|------------------|-----------------|------------------------------|---------------|
| Dended Original Contraction of the            |          |                  | Email Replies   |                              |               |
| Reported Company:* GSI Test Account - dedic * |          |                  |                 | Generate Company Rep         | port          |
| Company Data:                                 |          |                  |                 |                              |               |
| Company                                       | En       | nall Replies     | Click to Call   | View Item Page Views         |               |
|                                               |          | 2                | 0               | 17                           |               |
| Relevant Departments:                         |          |                  |                 | 10 1/0 1/                    |               |
| Department Name                               |          | Email Repli<br>0 | les Click to Ca | II VIP Views                 |               |
|                                               |          |                  |                 | Generate Unit Rep            | port          |
|                                               |          |                  |                 |                              |               |
|                                               |          |                  |                 | For support, email: Jobs_sup | port@killi.ca |
|                                               |          |                  |                 | For support amail, labe, sup | port          |