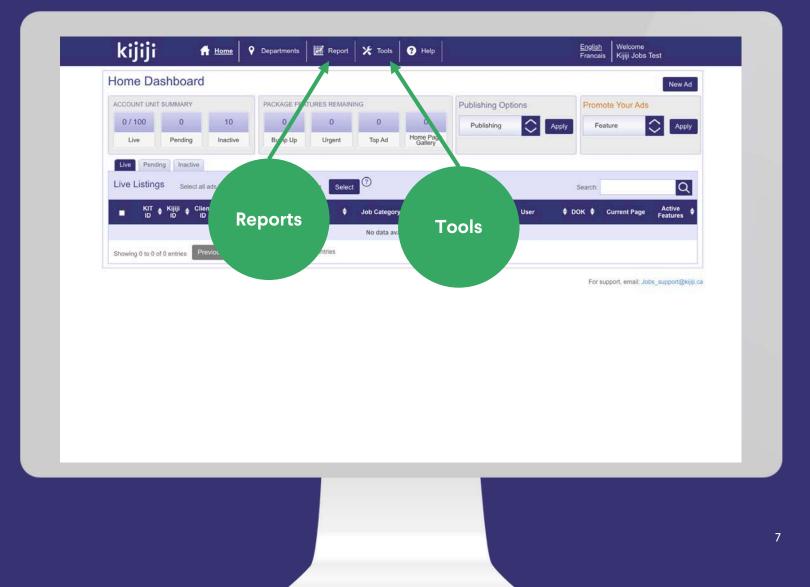

#### Reports

Choose reports to see activity metrics for your listings and historical feature purchases.

#### Tools

The tools tab can only be accessed if you have client level permissions set up on your account. Here, you can create other user accounts to allow sub users access to select features.