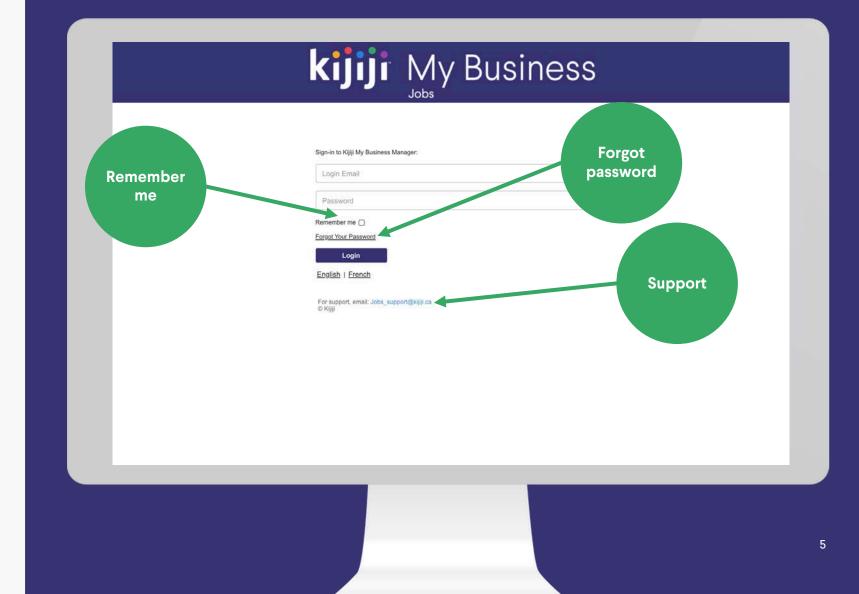

#### **Remember Me**

Selecting 'Remember me' will ensure you remain signed in.

#### **Forgot Password**

If you click 'Forgot Password' you'll be taken to a new page. Just enter your email and click the reset password button. You'll receive an email with instructions to reset your password.

If you haven't received your login details, contact your Kijiji advertising consultant or contact Kijiji support at 1-866-KIJIJI-6