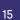

#### **Ad Management**

#### Scheduling, Deleting and Editing

Any new ads, deletes and edits must be done by the capture times in order to be included in the next update.

Updates and Deletes will happen shortly after 5am and 2pm respectively. New ads are placed in a scheduler and posted over the next few hours after the update period begins.

Please note that edits will not move your ad back to page 1, a Bump Up must be purchased in order to regain the top spot.