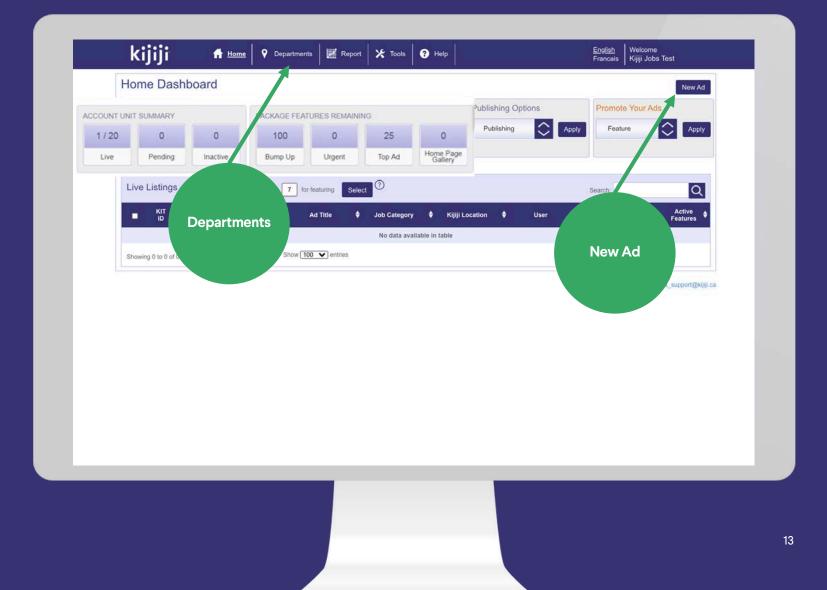

#### Departments

Select 'departments' on the navigation menu, to view all your departments together.

#### Create a new ad

You can easily create a new listing by clicking new ad in the upper right corner of the dashboard. This will take you to the new ad screen where you'll fill out the necessary details.