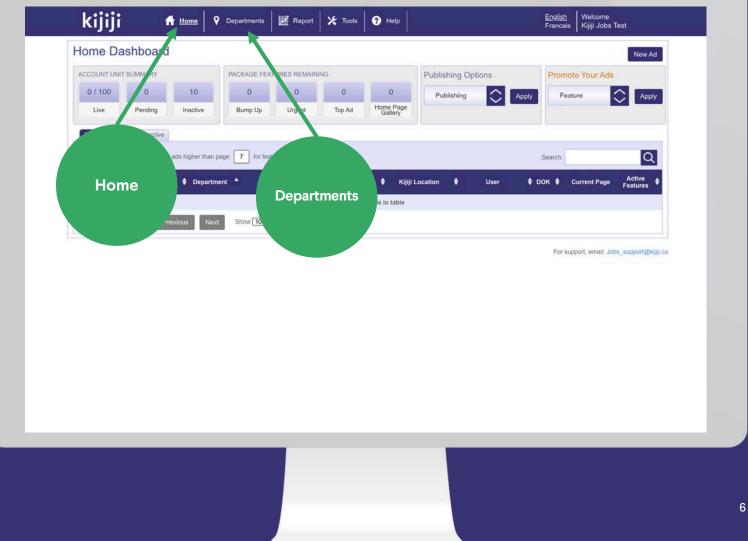

#### Home

When you sign into your Kijiji My Business account, you'll land on the 'Home Dashboard'. Clicking Home on the navigation menu, will always bring you back to this page.

#### Departments

Select 'departments' on the navigation menu, to view all your departments together.