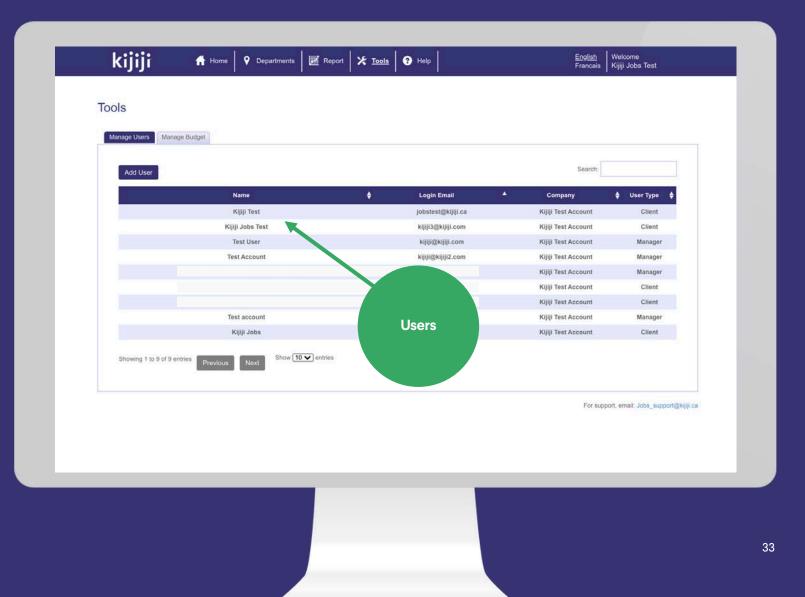

#### Manage Users

In this section, you can create, delete, and edit user profiles that have access to your company account.

Client profiles are the master account, they can control user access, see all listings within the account, and have unrestricted access to create, delete, edit and feature ads.

Manager profiles can be created to manage a subset of listings within the account. Access can be delegated by department to allow for individual recruiters, departments or managers to independently manage their job postings.