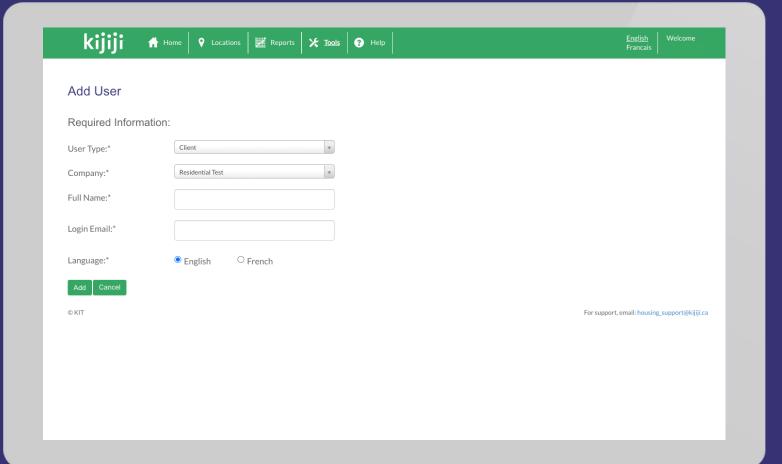

#### **Creating a Client User profile**

Profiles with Client User status have the highest permission level.

To create a new Client User, simply fill out the user's name and email address and click Add.

As soon as you click, the new login will become active and they'll receive their login details.