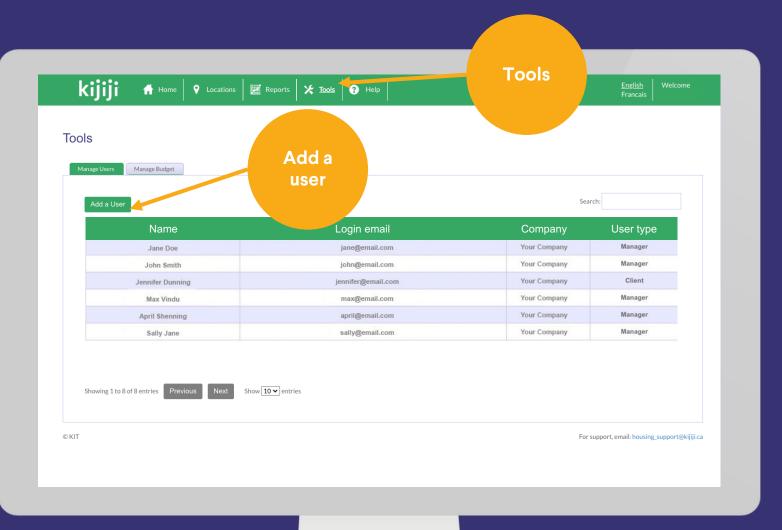

#### Add or edit a user profile

Click on the Manage Users tab on the tools page to view, edit, or add a user profile to your account.

#### Add a user

To add a user, simply click Add User.