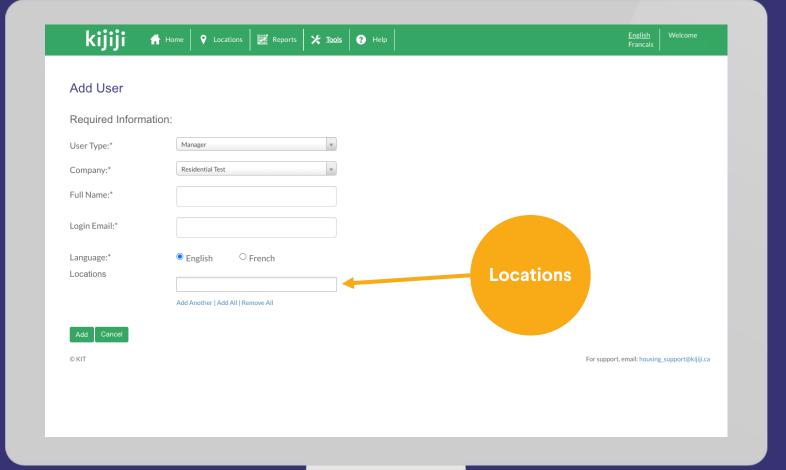

#### Creating a Manager profile

A user with Manager permissions can make changes to locations they've been granted access to.

To create a Manager profile, fill out the username and email address. Then click on the locations they'll be able to access in the locations dropdown and click Add.

As soon as you've completed this, the new Manager will receive their login details.