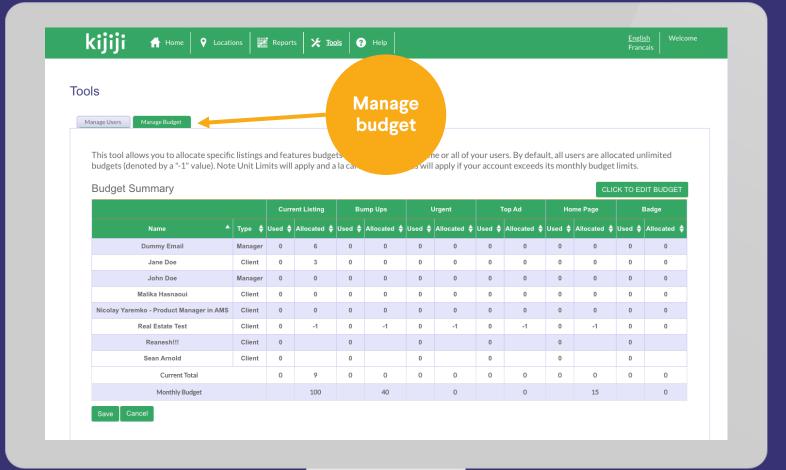

#### The manage budget tab

The second tab that will sometimes appear in the Tools page is the Manage Budget tab.

This tab will only appear if a user has reached out to their Advertising Consultant to request the feature be added to their account.